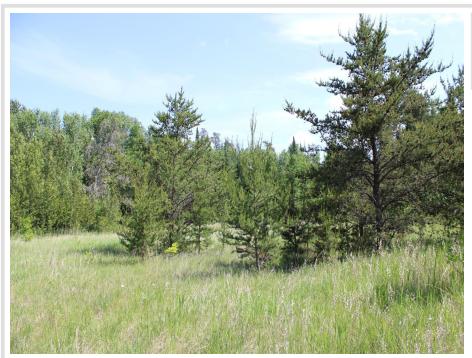

MLS 6738874 Land

\$39,000

1.43 Acres Raw Land

TBD Goranson Court Bemidji MN 56601

Status: Active

## **Additional Details:**

Lot Acres 1.43

Lot Dimensions 250' x 250'

School District 31

Taxes \$666

Taxes with Assessments \$666

Tax Year 2025