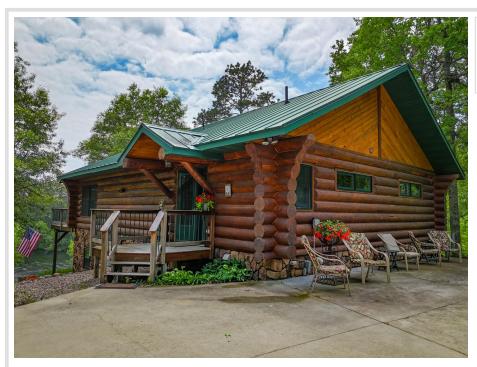

MLS 6739293 Lake Home

\$599,900

2,520 sq ft 3 bedrooms 3 baths

4520 Sherman Drive Bemidji MN 56601

Waterfront: Mississippi River

Status: Pending

## **Description:**

Escape to your own slice of up-north paradise with this stunning Anderson log home nestled along the banks of the Mississippi River just a short boat ride to Lake Bemidji and the chain of lakes. Featuring a warm and inviting open floor plan, this home boasts a majestic rock fireplace, vaulted ceilings, and rich wood accents throughout that highlight its classic log home charm. The main floor offers a primary suite with private deck access—perfect for morning coffee with a view. The walk-out basement provides two additional bedrooms, a bathroom, and a cozy family room, ideal for guests or additional living space. Step outside to a large deck made from Ironwood that spans the back of the home, ideal for entertaining or simply soaking in the tranquil river views. With a private dock just steps away, enjoy boating, fishing, or kayaking right from your backyard. Includes a 26x30 detached log sided garage with water and a paved driveway.