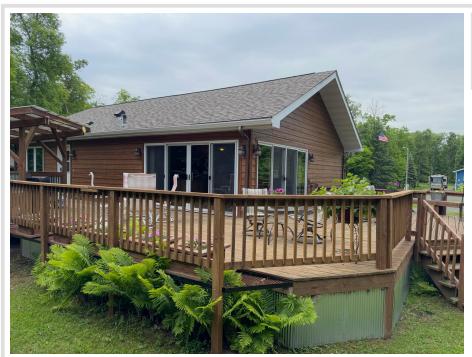

## **Description:**

Privacy awaits with this 2 Bed, 2 bath home just East of Bemidji. Ample room, open and updated main floor layout. Be part of the outdoors while you entertain! A wrap around deck with covered grilling area, massive windows to the dining room/kitchen all overlooking one stellar garden! Personalize the partially finished basement to your liking. With over 10 acres of seclusion, all that's left is a place for the toys. Enjoy a 64x40 pole with lean-to and heated shop with its own water, RV pad and waste removal, you're all set for your big toys! Along with a 12x24 heated hobby shed with a lean for multiple types of interests. Set up your private tour today! See the virtual tour in the photos tab.