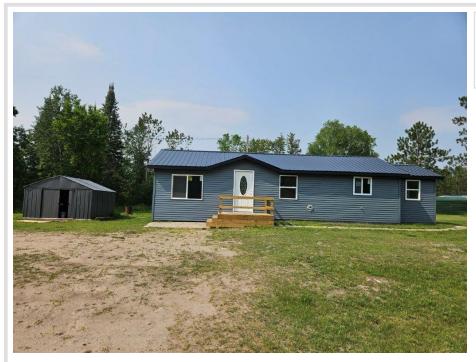

# \$164,900

920 sq ft 2 bedrooms 1 baths

10091 Trengove Road Bemidji MN 56601

Status: Active

## **Description:**

"Like New" 2-bedroom home just south of Wilton on an acre lot in the country! Totally remodeled home! New in 2025: roof, siding, windows, kitchen, bathroom, sheetrock, flooring, water heater, and front deck! Home includes a 12' x 12' storage shed along with a carport storage building! Nice rural atmosphere, but very convenient to Bemidji!