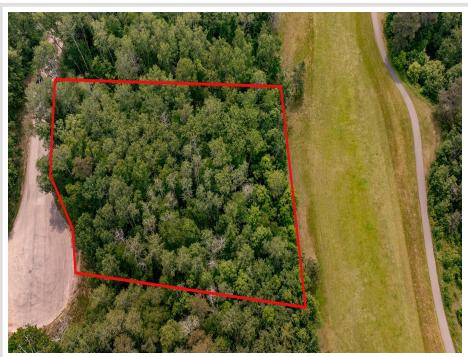

## **Description:**

Fantastic golf course building site located on hole 15 of the Whitebirch Championship Golf Course resting on a quiet culde-sac offering just over one acre. There are options for a walk-out or slab on grade home with city sewer hook-up located in the street. Enjoy sunsets over the golf course view, being just minutes from all the amenities of the Lakes Area and Pelican Lake.

## **Additional Details:**

1.04 Lot Acres

Lot Dimensions 206x241x225x161

School District 186 Taxes \$314 Taxes with Assessments \$314 Tax Year 2025