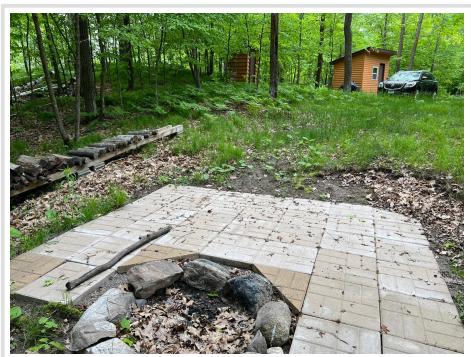

### **Description:**

Rare .74 acre undeveloped wooded LAKESHORE lot on Roosevelt Lake! Wooded, level and sloped lot has a commanding view overlooking prestigious & coveted Woods Bay. Property has over 100 feet of Woods Bay LAKESHORE! This beautiful land is only about 2 miles from Outing. Perfect for a walkout home or cabin. Lots like this one are truly rare on any lake, especially rare on this lake, but extremely rare on Woods Bay! 1500+ acre Roosevelt Lake also connects to Lawrence Lake for a total of 1744 acres!

Roosevelt & Lawrence Lakes offer great fishing (especially for big Walleye, Northern Pike, and Large Crappies. Muskies are now stocked in the lake by the DNR).

Property includes an outhouse, and bunkhouse/shed. Utilities are available near the property and road, including power, and fiber optic cable.