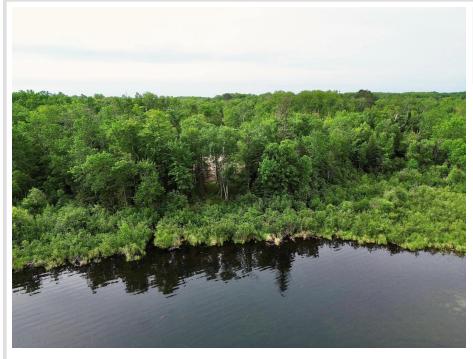

## **Description:**

Here's an amazing opportunity for nearly 12 acres of privacy in the Agency Narrows of LEECH LAKE! This large, private parcel has had significant work done and is ready for building! The long, Class 5 driveway leads you to a huge, cleared footprint for a building site. You'll love the amazing lake views out front with your covered boat slip on the adjacent lot to the east. This property is in an upscale neighborhood and centrally located on Leech for easy access to boating to town or a quick boat ride onto the main lake. There is so much to explore on Leech Lake for fishing, dining, and plain old having fun! If you're looking for a parcel to build an extraordinary home, this is your chance!