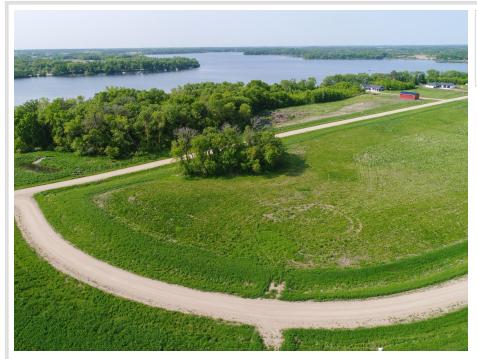

## **Description:**

Welcome to Longview Estates – Your Slice of Lakeside Paradise! Secure your own piece of paradise in Longview Estates, where country living meets lakeside serenity! Located on beautiful Smith Lake, just minutes east of Alexandria and only two hours from the Twin Cities, this thoughtfully designed community offers the best of both convenience and natural beauty. Lot 2, Block 2 is a Beautiful almost acre lot located on the lake side of the inner circle of the development. These inner circle lots are all fairly level and some are a bit higher than others. The developer has been planting trees on the property line where they back up to each other. The road will be maintained by the township. Smith Lake is well-known for its excellent fishing, and the public lake access is just around the corner. This lot is perfect for your dream home, with room to spread out and enjoy the peaceful surroundings. Longview Estates offers a variety of spacious lots—some with panoramic lake views, others backing up to a public fishing and wildlife reserve, and a few exclusive lakeside properties. Whether you're looking to build your year-round home or a peaceful retreat, you'll find space, beauty, and opportunity here. Embrace the rhythm of lakeside living—where evening strolls, fishing on the boat in the afternoons, and nature's beauty are part of everyday life. Don't miss your chance to become part of this special community. Welcome home to Longview Estates—where your lakeside dream becomes reality!