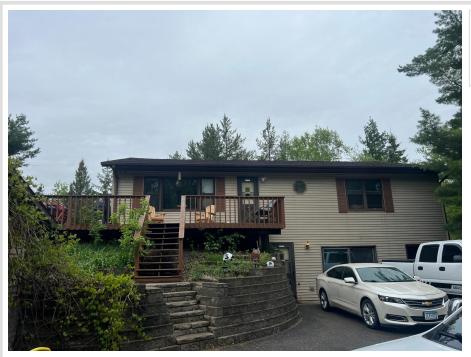

### **Description:**

4B/2B home on 1.42 acres near lakes, schools, college and the city of Bemidji. Large deck facing the beautiful yard, walk out basement with a wet bar and plenty of room for entertaining. Open floor plan with plenty of windows and primary bedroom with bath. Two stall detached garage and mature trees.

## Additional Details:

| Year Built             | 1996            |
|------------------------|-----------------|
| Lot Acres              | 1.42            |
| Lot Dimensions         | 236x260x236x266 |
| Garage Stalls          | 2               |
| School District        | 31              |
| Taxes                  | \$3,064         |
| Taxes with Assessments | \$3,250         |
| Tax Year               | 2025            |