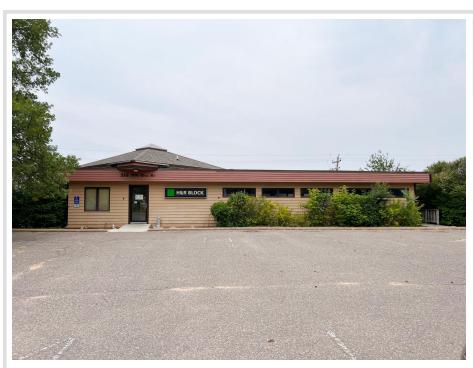

MLS 6740532 Commercial

\$349,000

516 6th Street Brainerd MN 56401

Status: Active

## **Description:**

Excellent opportunity to invest in a versatile multi-level office building in West Brainerd! Ideally situated between Brainerd and Baxter, this property offers convenient access to major amenities, area businesses, and high-traffic routes. The spacious layout is perfect for an owner-occupier or an investor looking to lease out space. A prime fit for any office-service business seeking affordable space in a strong, growing commercial corridor. Don't miss your chance to relocate or expand in this dynamic location!