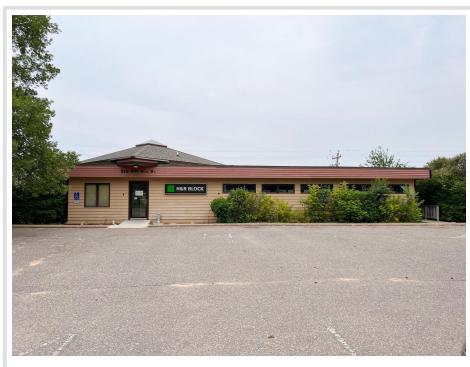

MLS 6740545 Commercial

\$10

516 6th Street Brainerd MN 56401

Status: Active

## **Description:**

Excellent opportunity to invest in a versatile multi-level office building in West Brainerd! Ideally situated between Brainerd and Baxter, this property offers convenient access to major amenities, area businesses, and high-traffic routes. The spacious layout is perfect for an owner-occupier or an investor looking to lease out space. A prime fit for any office-service business seeking affordable space in a strong, growing commercial corridor. Don't miss your chance to relocate or expand in this dynamic location!