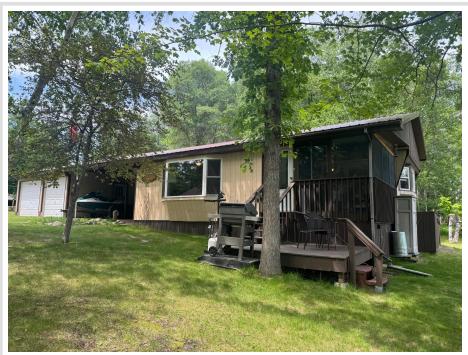

MLS 6740725 Lake Home

\$239,000

1,104 sq ft 2 bedrooms 1 baths

1707 Crosby Court Bemidji MN 56601

Waterfront: Andrusia

Status: Active

## **Description:**

Enjoy your breathtaking view from your screened-in porch. This two-bedroom, 1 bath home sits on one of the most beautiful lots in this community. The home has been updated with new windows, insulation, and siding. Two additions to the building add extra living space and good storage. DNR owns the side yard, so that nothing will go there, so it adds a very nice privacy