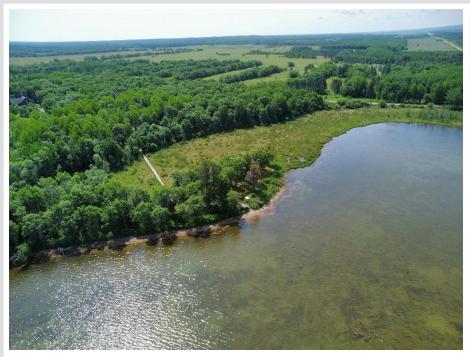

MLS 6740830 Lake Land

\$79,900

9.33 Acres Rough Grade

34056 Basswood Road Ponsford MN 56575

Waterfront: Big Basswood

Status: Active

## **Description:**

Welcome to this outdoor enthusiast's paradise! 9.33 acres on Big Basswood Lake. An extremely peaceful & serene environmental body of water. Use the boardwalk to access your own private peninsula to camp, picnic or access the lake. Electric & well are already located on the property. Spots have also been cleared for the driveway to either park and/or camp. If you love privacy & nature look no further, this is the property for you!