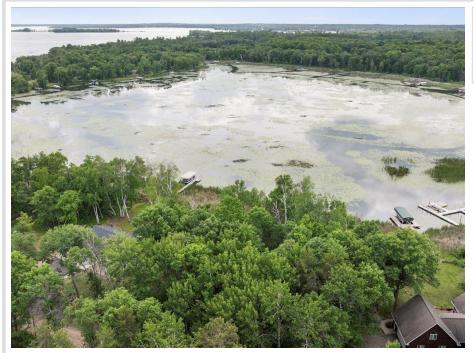

MLS 6740932 Lake Land

\$189,000

0.46 Acres Raw Land

TBD Cree Bay Circle Pequot Lakes MN 56472

Waterfront: Pelican

Status: Pending

## **Description:**

Discover your lakeside paradise with this 100-foot level lot on the pristine Pelican Lake of Breezy Point. Boasting sandy beaches and numerous islands perfect for swimming, this 6,000-acre lake offers endless summer fun. Situated in a quiet bay on a private road, this property provides tranquility and privacy. Golf enthusiasts will appreciate the proximity to several top-notch golf courses. Don't miss this opportunity to create your dream lake home on this natural setting.