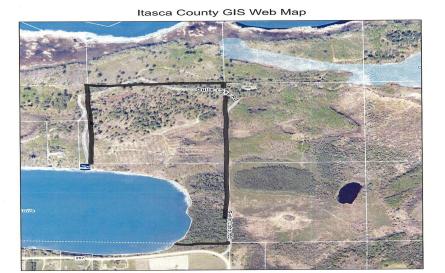

MLS 6741248 Lake Land

\$350,000

38.91 Acres Raw Land

TBD Guile Lake Road Cohasset MN 55721

Waterfront: Guile

Status: Active

Itasca County

This information is a compilation of data from different sources with varying degrees of accuracy and requires a qualified field survey to verify.

## **Description:**

Tax Parcel

55+ acres and 1450+ straight line frontage on Guile Lake, 10 minutes to Grand Rapids. Known for it's panfish and pike, Guile is located close to The Mississippi River as well as Jay Gould access. Max depth of about 60 feet, undeveloped shoreline with many potential building sites. Rolling acreage with mix of cedar on South end and many adult pine in the upper 40. Great opportunities here.