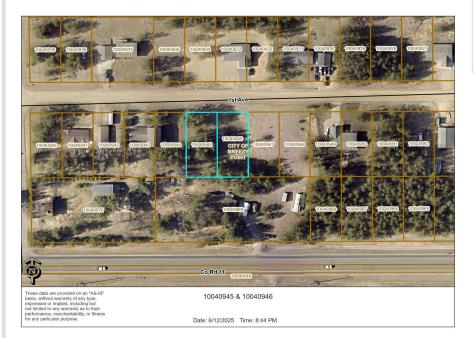

MLS 6741334 Lake Land

\$19,000

0.42 Acres Raw Land

tbd 1st Ave Breezy Point MN 56472

Waterfront: Ossawinnamakee

Status: Active

## **Description:**

Great opportunity to own .42 acres of raw, buildable land in the heart of Breezy Point! Located just off 1st Avenue, this lot offers the perfect setting for your future home, cabin, or vacation getaway. Enjoy the privacy of a peaceful neighborhood while being just minutes from all that Breezy Point has to offer—golf courses, Pelican Lake, restaurants, and resort amenities. Optional deeded access to Lake Ossawinnamakee is available through the Dellwood Acres HOA for those who want to enjoy lake life without the waterfront price tag. Bring your vision and make it your own in one of the Brainerd Lakes Area's most popular destinations!

## **Additional Details:**

Lot Acres0.42Lot Dimensions128.00School District186Taxes\$128Taxes with Assessments\$128Tax Year2025