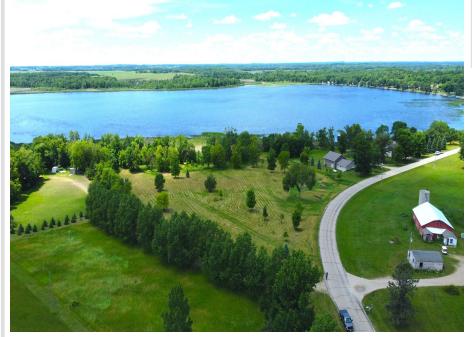

MLS 6741441 Lake Land

\$159,000

2.02 Square Feet Raw Land

xxx walker lake drive Richville MN 56571

Waterfront: Walker

Status: Hold

## **Description:**

Welcome to your own 2.02 acres of private oasis on Walker Lake in beautiful Otter Tail County! The level terrain and cleared lot make this an ideal location to build your dream home. With easy access from the tar road and 23 minutes from Perham, you'll have all the convenience of city living while still enjoying the tranquility of nature. Don't miss out on this opportunity to own a piece of paradise in Otter Tail County