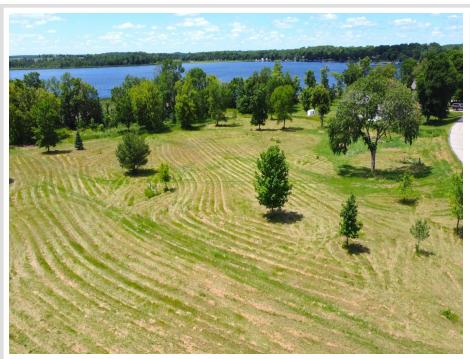

## **Description:**

Ready to build your dream home? Look at this level lot on Walker Lake. Located off a tar road, this 1.14 acre lot is cleared and ready to build. Great Location! Close to shopping, restaurants, and golf courses. Only 23 minutes from Perham.