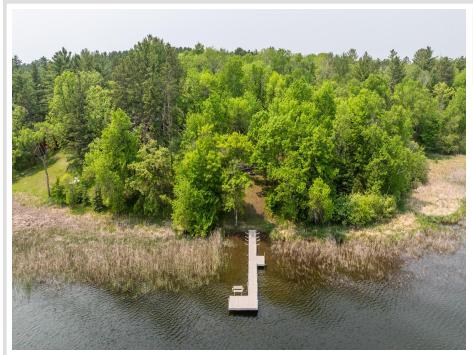

## **Description:**

This Eagle Lake Lot features 155' of prime waterfront situated on 2.73 wooded acres. Located on a scenic point, the property offers stunning views with a gentle slope leading down to the included dock. It has extensive landscaping and a fire pit, making it the perfect setting for a cabin or year-round home. With excellent fishing opportunities and direct boating access to Eagle, Island, and Potato Lakes, this property has a lot to offer.