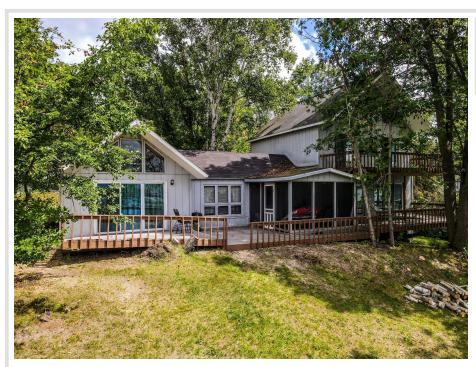

## **Description:**

120 ft of pristine shoreline on Grace Lake! This spacious 5+ bedroom, 4 bathroom seasonal home sits on a beautifully wooded lot with gradual elevation to a crystal-clear, hard-bottom shoreline that is ideal for swimming, boating, and lakeside enjoyment. A private dock is included and the peaceful setting offers rare privacy. The home features generous living space, multiple gathering areas, a detached bunkhouse for guests, and a charming playhouse. While the home could use some TLC and a new vision, it offers solid construction, and excellent potential. Grace Lake is a spring-fed body of water and is known for its water clarity. Nearby amenities include golf courses, trail systems, public land, dining, and shopping are all just a short drive away. Great potential and opportunity to make this your own. Call today.

## **Additional Details:**

Year Built 1969 Lot Acres 2.04

Lot Dimensions IRREGULAR

School District 31
Taxes \$4,186
Taxes with Assessments \$4,325
Tax Year 2025