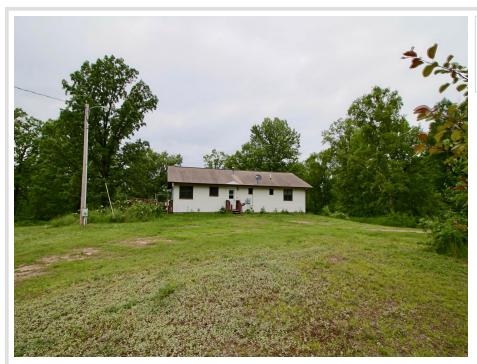

MLS 6742459 Residential

\$319,900

2,800 sq ft 3 bedrooms 2 baths

2942 52nd Street Pequot Lakes MN 56472

Status: Active

## **Description:**

Spacious country living on 20 beautiful acres just off County Road 1! This large family home offers generous square footage and a full basement, ready for your finishing touches with flooring to create even more livable space. The home sits on a mix of open yard and mature hardwood forest, ideal for hunting, hiking, or simply enjoying the serenity of nature. A fully fenced and planted garden area is ready for your summer harvest, and the 30x56 pole building with an upper-level storage loft provides plenty of room for all your tools, toys, or equipment. If you're looking for privacy, space to roam, and the chance to put your personal touch on a home in the heart of the Brainerd Lakes Area, this is it!