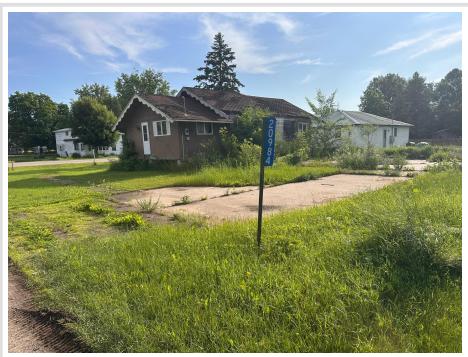

MLS 6742634 Lake Land

\$40,000

0.15 Acres Finished Lot(s)

20984 331st Avenue Swanville MN 56382

Waterfront: Little Swan

Status: Active

## **Description:**

Great opportunity to own a double-lot property. This lot offers a fantastic setting for your future home or cabin. A structure currently exists on the property but is not livable, giving you the chance to start fresh with your own vision. A private well and septic system are present on the property, though their condition is unknown and may require inspection or updates.