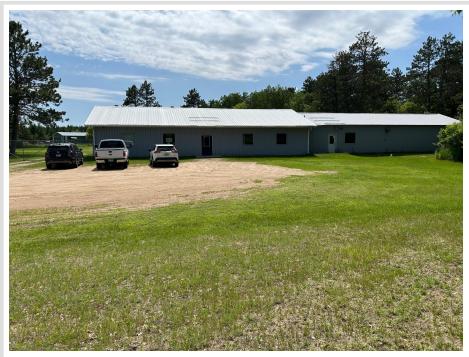

## **Description:**

Commercial building that is 5,200 square feet with a showroom and three bays that could be separate rentals. Also included is a 5,000 sq ft pole building with 14 foot high doors perfect for boat and/or RV storage. It is situated on 2.88 acres on the corner of US 71 and County Rd 18. The building's owner previously used the building for his musical instrument repair business and has now retired. The building has a current renter that is looking to stay and expand.