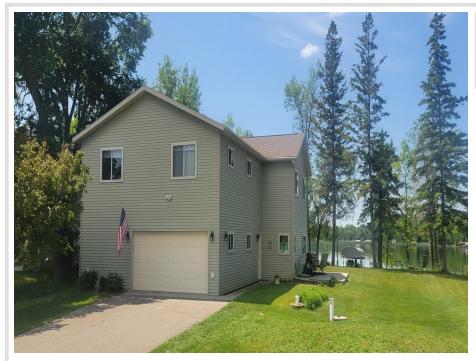

MLS 6742836 Lake Home

## **Description:**

Online Only Real Estate Auction Ending Monday, July 28th 6PM. Featuring a Premier Move-In-Ready Home w/ Attached Garage and 117ft of Walkout Lake Frontage on Toad Lake! Home Highlights include 4Bed 3Bath w/ 2 - Zone In-floor Heat in Main Floor & Garage. Toad Lake is approximately 1,716 sq Acres with 10 Miles of Shoreline and is also located in a Beautiful Recreational Area and well known for its Great Fishing. If you are looking for a Home on Toad Lake or near Osage, this is one you Don't want to Miss! Open House/Viewing Date: Thursday, July 17th 5-6PM