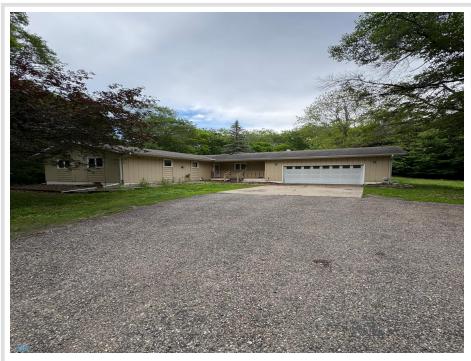

MLS 6742923 Residential

# \$325,000

2,898 sq ft 4 bedrooms 3 baths

15171 Elm Drive Detroit Lakes MN 56501

Status: Active

## **Description:**

Handy man special. This is a great opportunity to buy 4.5 acres just outside of Detroit Lakes and make it your own. Priced well under assessment value. Sold As-Is. Cash or Conventional Financing.