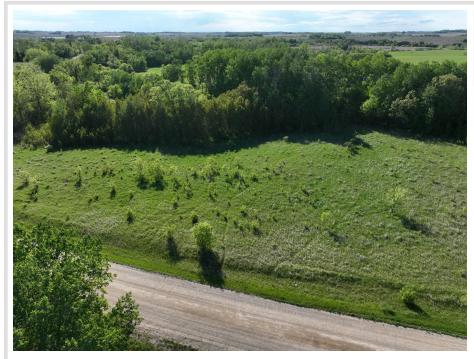

## **Description:**

Welcome to this beautiful lot with 1.8 scenic acres. It's partially wooded, with many great building spots to choose from. There is a neighboring 1.95 acre lot available as well. Purchase one or both! Grab your building plans and your agent and come and check it out!

## **Additional Details:**

Lot Acres 1.8 303x264 Lot Dimensions School District 548 Taxes \$358 Taxes with Assessments \$358 Tax Year 2024