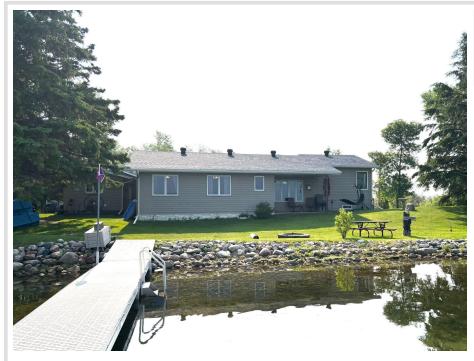

# **Description:**

Price Improvement!!! Start making lakeside memories when you own this affordable year round home on Long Lake (north of Jewett Lake) with a level lot, great swimming area and amazing sunsets! Spend time fishing or swimming off the dock, boating on the lake, gardening in the yard or enjoying a spectacular sunset from the front porch. Less than 20 minutes out of Fergus Falls, this 3 bedroom, 2 bath, home features an updated kitchen with high end Wolf stove and double oven and large eating area. There is a generous elevated living room space, and a newly added main floor laundry/bathroom area. Huge improvements to this home include: a new roof, new fencing, new well pump and a yard shed. Siding is low maintenance vinyl siding. Heat is electric and radiant with a split unit for the A/C. Additionally, the home has a Heat-n-Glow fireplace to help make the winter evenings extra cozy. There is a generous garage space plus a shop/workspace that is separate for the hobby person. For peace of mind, a new generator for back up, was installed 2 years ago. Tucked away on a quiet road. You won't want to miss the opportunity to enjoy panoramic views, enhance your lifestyle and enjoy lake life when you own this gem of a home!