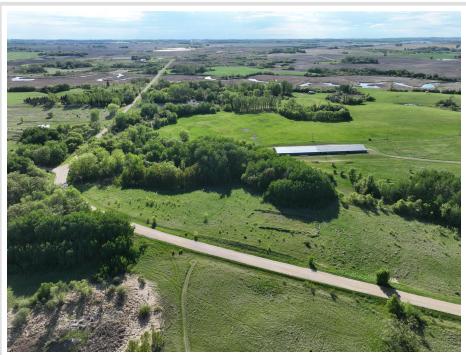

## **Description:**

Welcome to this beautiful lot with 1.9 scenic acres plus and additional .69 acre lot to the south. It's partially wooded, with many great building spots to choose from. There is a neighboring 1.8 acre lot available as well. Purchase one or all three! Grab your building plans and your agent and come and check it out!

## **Additional Details:**

Lot Acres 2.59

Lot Dimensions 300x284 and 103x292

School District 548

Taxes (unreported)
Taxes with Assessments (unreported)

Tax Year 2024