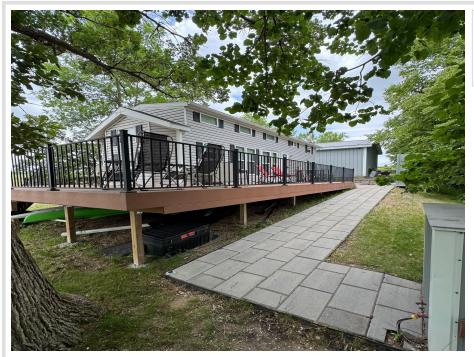

## **Description:**

Enjoy the peace and tranquility of this amazing .39-acre Pickerel Lake lot (located near Dent) that includes a 3-bedroom + large loft, 1 full bath 2015 Kropf Park Model cabin. The cabin comes mostly furnished. Spend your afternoon in the water or on the amazing deck overlooking the lake and your evenings roasting smores over the campfire! This is the perfect property to enjoy your weekend getaway OR make it permanent and build your dream home! Property includes a 20x28 pole shed with concrete floor! The lake is a private, no-public-access lake and offers excellent fishing!