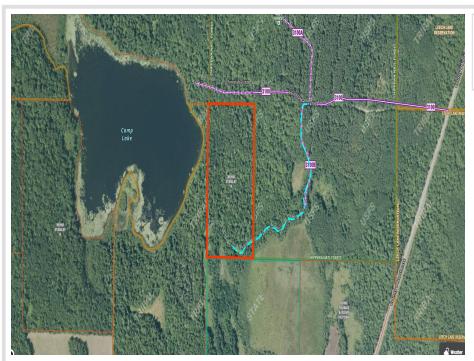

## **Description:**

Escape to 20 acres of heavily wooded land bordering the Chippewa National Forest-your gateway to true Northwoods adventure. Perfectly located just north of Longville, this secluded property offers unmatched access to outdoor recreation. Ride your snowmobile directly onto a groomed trail, explore endless UTV/ATV routes, or simply walk out the back door for exceptional hunting opportunities. Surrounded by some of Minnesota's premier fishing and boating lakes, this land is a dream basecamp for all-season enjoyment. Accessed via a forest service road, the acreage is blanketed with mature oaks and hardwoods, providing both natural beauty and privacy in a prime recreational location

## **Additional Details:**

Lot Acres 20

660 x 1320 x 660 x 1320 Lot Dimensions

School District 118 Taxes \$238 Taxes with Assessments \$238 Tax Year 2025

## **Driving Directions:**

From Longville north on 84, continue north on 8 for 2.3 miles, left on FS3100 for 690 yards, then left for 430 yards to the east edge of the property. The road continues into the property.