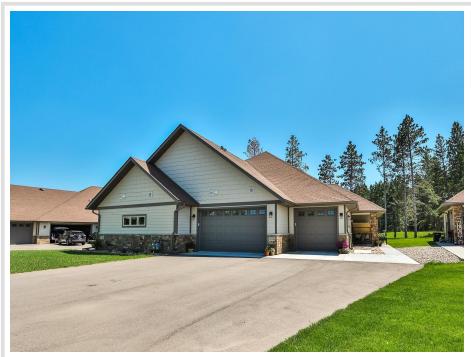

### **Description:**

Experience luxury living in this masterfully crafted 2024 built home in Blueberry Pines Estates. This 3 bedroom, 2 bath home offers one level living with high end finishes throughout including custom cabinetry, quartz countertops, wood ceilings and a gas fireplace. Upgrades include epoxy garage floor, garage shelving, wood accent walls, 2 beverage fridges plus a waterfall table. The open-concept living area features vaulted ceilings with bold black beams, creating a striking yet comfortable space with stunning golf course views. The oversized, 3 stall, heated and insulated garage ensures plenty of room for your storage needs. Featuring in-floor heat, forced air for cooling and spray foam insulation this home is extremely efficient. Step outside to a community designed for leisure and connection, with access to a playground, pavilion, walking trails, and a private lodge featuring a bar, coffee bar, conference room, golf simulator, and sport simulator. Whether you're relaxing at home or enjoying the amenities, this is luxury living redefined. Schedule your private tour and experience it for yourself.