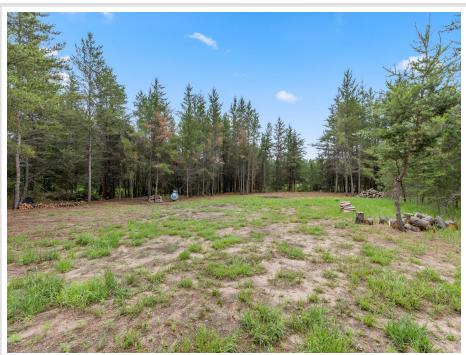

## **Description:**

Build your Northwoods getaway on this beautiful 2.36-acre lot with 200 feet of frontage on the scenic Pine River! Located between Pequot Lakes and Pine River, this cleared and ready-to-build parcel offers a peaceful setting with mature trees, and direct river access for canoeing, kayaking, or simply relaxing by the water. Enjoy the convenience of being close to both towns while still feeling tucked away in nature. Outdoor enthusiasts will love the proximity to the Paul Bunyan State Trail—perfect for biking, hiking, or snowmobiling adventures. Whether you're planning a year-round home or a weekend camping retreat, this is a prime spot to make your Up North dreams a reality.