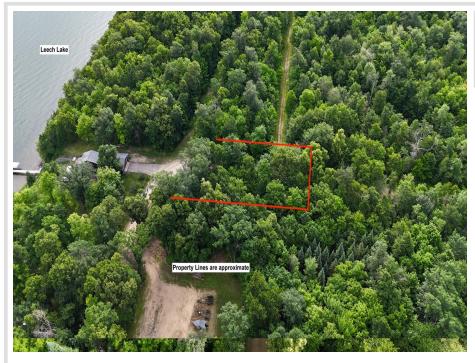

## **Description:**

Don't miss out on this half acre in the heart of northern Minnesota! This lot is mostly wooded and offers level ground. The location doesn't get any better! You will be steps away from one of the most famous fishing lakes in Minnesota! A small strip of public land across from the property will lead you to an epic view of Leach Lake! This property is a short drive from the charming city of Walker. Here you will find a verity of activities including golf, parks, beaches, restaurants, breweries, a casino, and more! Don't forget to explore many of the other world class fishing lakes in the area! (There is no deeded access to the lake)

## Additional Details:

| Lot Acres              | 0.51            |
|------------------------|-----------------|
| Lot Dimensions         | 172x133x196x120 |
| School District        | 113             |
| Taxes                  | \$18            |
| Taxes with Assessments | \$18            |
| Tax Year               | 2023            |