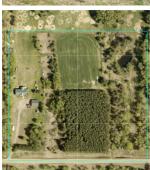

## **Description:**

Welcome to your slice of country living! This updated 3-bedroom,2 full bath manufactured home sits on 10 scenic acres, featuring 2 acres of pasture, 5 wooded acres with a pond, and room to hunt, garden, or start your own hobby farm.

## Additional Details:

 Year Built
 2002

 Lot Acres
 10.18

 Lot Dimensions
 666x664

Garage Stalls 4
School District 2170
Taxes \$1,282
Taxes with Assessments \$1,348
Tax Year 2025