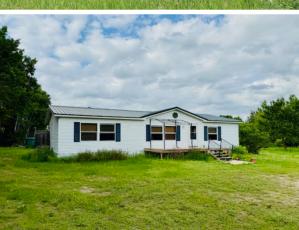

## **Description:**

Welcome to your slice of country living! This updated 3-bedroom,2 full bath manufactured home sits on 10 scenic acres, featuring 2 acres of pasture, 5 wooded acres with a pond, and room to hunt, garden, or start your own hobby farm.

Inside, enjoy updates including all new flooring, interior paint, new toilets, and a dishwasher. Relax year-round in the cozy 4-season porch or enjoy your morning coffee on the 20x6 front deck. The home also offers efficient dual heating with both propane and wood options.