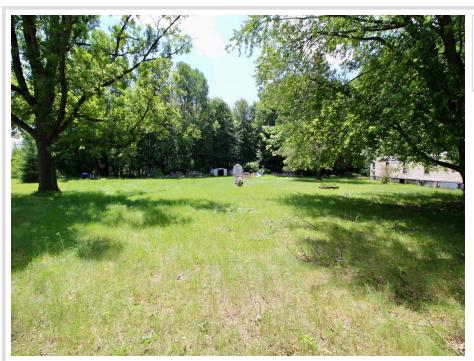

## **Description:**

3.36 Acres of Opportunity # Ideal Location Near Nisswa & Brainerd.

Located just minutes from both Nisswa and Brainerd, this 3.36-acre lot offers a rare blend of space, privacy, and convenience. Whether you're looking to build your dream home, add a pole barn, or develop storage units, this versatile property provides the room and flexibility to bring your vision to life. An old manufactured home currently sits on the lot and is uninhabitable O the true value here lies in the land and its potential. With easy access to area amenities, lakes, and main highways, this is a prime location for your next project.

Bring your ideas and make the most of this unique opportunity in the heart of the Lakes Area.

## Additional Details:

Lot Acres 3.26
Lot Dimensions 410x356
School District 181
Taxes \$480
Taxes with Assessments \$480
Tax Year 2025