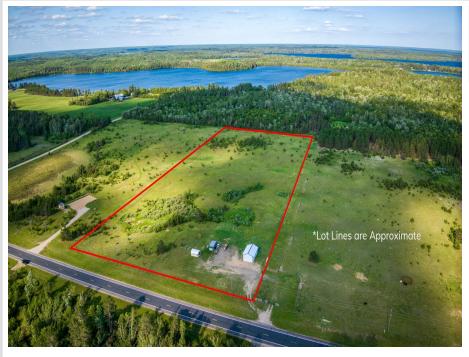

# \$98,800

15.05 Acres Raw Land

330 Swenson Road Bemidji MN 56601

Status: Pending

#### **Description:**

Build your dream home or hobby farm here! Just minutes to Bemidji, several lakes, and Greenwood Golf Course, is this 15-acre parcel! Come take a look!

## Additional Details:

| Lot Acres              | 15.05    |
|------------------------|----------|
| Lot Dimensions         | 538x1213 |
| School District        | 31       |
| Taxes                  | \$768    |
| Taxes with Assessments | \$768    |
| Tax Year               | 2025     |

## **Driving Directions:**

South on Paul Bunyan Drive to east on Roosevelt Rd. Continue on Roosevelt Rd for 7.4 miles. Just after Frohn Township Cemetery, turn north onto Swenson Road and continue for just less than a mile. Property will be on the right.