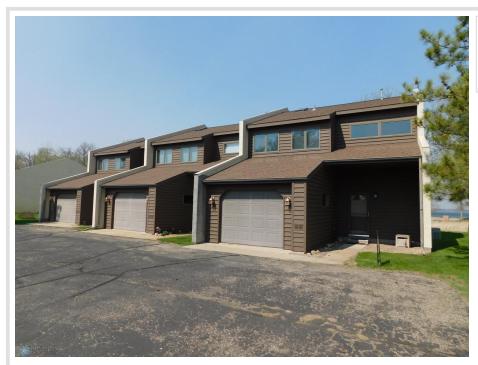

## **Description:**

Come and enjoy the lake without all the extra work. No lawn cutting means more time on the water. 600 feet of shared shoreline on 8.5 acres on Toad Lake. Spacious kitchen with pantry, eat up bar, dining area, and peak through to living room. Gas fireplace to snuggle up to on those cozy evenings. Enjoy the patio that overlooks a large greenspace and lake. 2 bedrooms, 2 baths and 2 stalls for garage space. Lake living at its easiest. Located between Detroit Lakes & Park Rapids on Toad Lake.