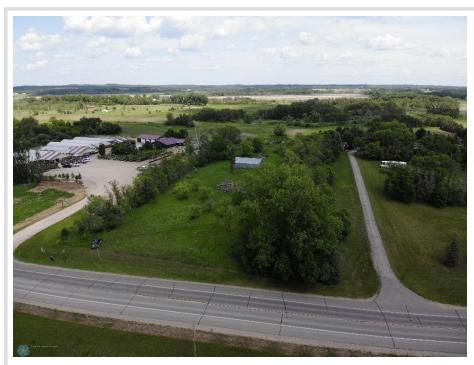

## **Description:**

Great 5+ acre lot on the outskirts of Detroit Lakes. Great building site or use for personal storage. This large lot features easy access to County 21, comes with mature trees, and also has a 30 x 50 shed on the property. The rear portion of the lot has some great secluded views of the neighboring woods and ag land. Recent survey available. There are some flowage easements on the East end of the property.