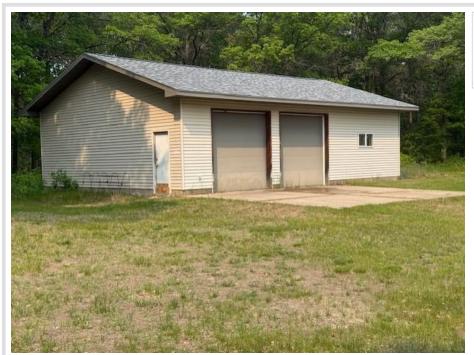

## **Description:**

Versatile 30x40 Garage on 1.31 Acres – Zoned Commercial with Residential Use

Discover the potential of this unique 1.31-acre property featuring a solid 30x40 garage with a new roof installed last year. Zoned commercial and currently residential use, this flexible space offers a wide range of possibilities.

Located in Unorganized Territory, this property provides fewer restrictions and more freedom to develop. Whether you're looking to:

Convert the garage into a studio apartment or cozy tiny home

Use the space for storage while building your dream home or business

## **Additional Details:**

Year Built 1994 Lot Acres 1.31

Lot Dimensions 174x325x174x325

Garage Stalls 2 School District 181

Listed By:

eEdina Reading.

Taffinity Real Estate Inc. participates In the Regional Multiple Listing Service of Minnesota, Inc Broker Reciprocity (sm) program, allowing Additions ច្រែចម្រោះ oker's listings on our website. All properties are Füllige ស្រាប់ ស្រាប់ អាស្រាប់ អ