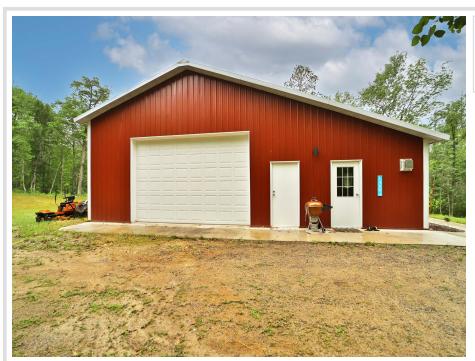

## **Description:**

Start making memories in the Northwoods at this stunning west-facing Long Lake property! Set on a sprawling 2.7-acre lot with 150 feet of sandy frontage, this property offers an ideal setting for year-round enjoyment! The recently constructed shouse combines comfortable living quarters with ample storage for all your toys. Thoughtfully built with spray foam insulation, in-floor heat, on-demand hot water, and an upscale gas stove for supplemental warmth, it offers both efficiency and charm. Inside, you'll appreciate the vaulted ceilings and tiled shower. Tucked beneath towering pines is the creatively crafted "Writer's Cabin," featuring a wood stove for cozy, year-round use. Bring your guests! RV hookups for power and a direct connection to the septic system with a drain field. Enjoy this property immediately as a year-round cabin or bring your vision to life. A perfect building site for your future dream home has been intentionally left.

## **Additional Details:**

Year Built

 Lot Acres
 2.7

 Lot Dimensions
 767x149

 Garage Stalls
 4

 School District
 2174

 Taxes
 \$972

 Taxes with Assessments
 \$1,038