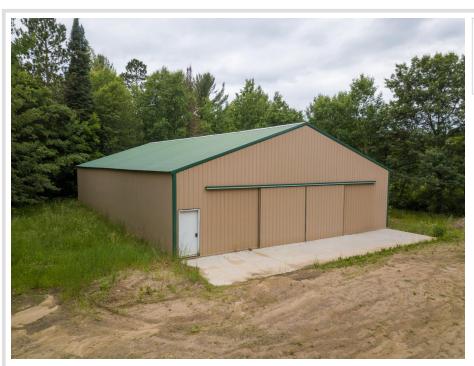

## **Description:**

Tucked just off Highway 371 just south of Hackensack, this 50x80 storage shed sits on a spacious 3.96 acre lot with all new concrete poured inside. There is plenty of room to spread out and store your toys, tools, or equipment. The building features large double sliding garage doors for easy access, plus a convenient service door. Whether you are looking for a place to keep your gear or dreaming up future plans, this property offers space, privacy, and potential.