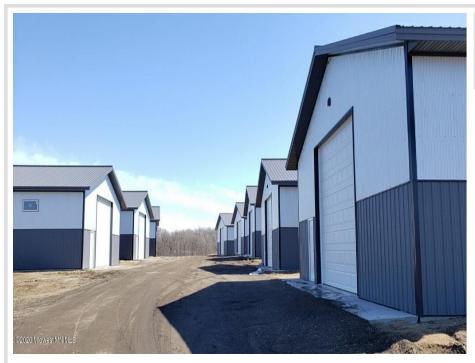

## **Description:**

30' X 40' -14' STORAGE UNIT IN PRIME LOCATION. Situated on an island for an added layer of security, these units consist of top grade materials & superior construction: Factory engineered truss rafters, 4' oc, 42/4/6 loading, 4/12 pitch. Colored G-100 tensile strength steel. Bracing installed to maximize wind loading design. 16'x14' 2" energy saver overhead door. Steel wainscot around building. Concrete slab, w footings & 4' apron. Electrical panel included. Owners have exclusive access to wash bay & private club house - equipped w 2 baths, kitchenette, lounge seating, high top tables, 2 tv's, gas fireplace, deck & crows nest gathering space. \$600 annual association fee includes use of club house, wash bay, snow removal & moving. See attached document for all building specs. UNIT #17