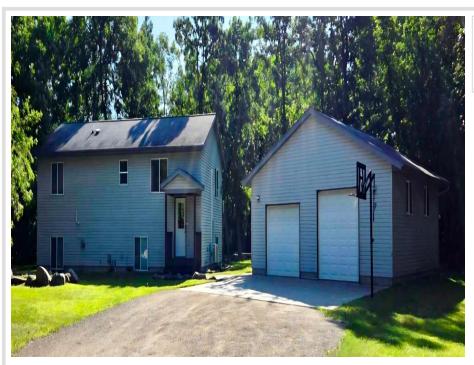

## **Description:**

Welcome to your dream home in Pine River, Minnesota! This spacious 5-bedroom, 2-bathroom residence features a bright open floor plan and modern kitchen, ideal for families and guests. Enjoy a private backyard oasis perfect for summer barbecues, along with a 32x32 heated garage for your hobbies. Pine River offers abundant hunting grounds, pristine lakes for fishing, and nearby trails for hiking and biking. Located in a friendly community, this home combines tranquility with convenience. Don't miss the chance to own a piece of paradise in Pine River, MN! Schedule a showing today!

## **Additional Details:**

Year Built 2004 Lot Acres 0.99

Lot Dimensions 181x239x180x239

Garage Stalls 2
School District 2174
Taxes \$3,478
Taxes with Assessments \$3,544
Tax Year 2025