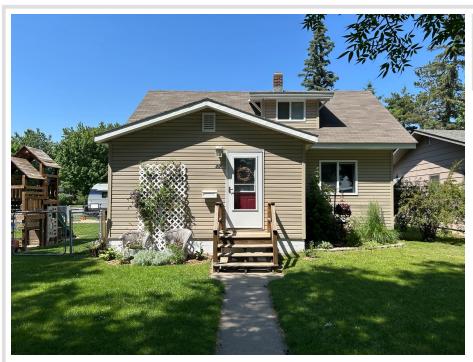

MLS 6744500 Residential

# \$224,000

1,907 sq ft 4 bedrooms 2 baths

20 King Avenue Wadena MN 56482

Status: Active

### **Description:**

Beautifully remodeled home on a corner lot in a great neighborhood! This is one you have to come check out to see for yourself. Heated garage connected by a mudroom, fenced in yard, remodeled kitchen, bathroom just recently remodeled as well as many other updates throughout the home. This is a well kept home inside and out!