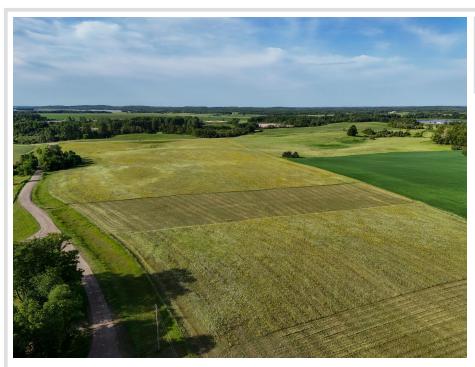

## **Description:**

4 ACRES WITH A VIEW OF SILVER LAKE! This Open, Pasture-Style Lot Offers a Versatile Setting for Your Future Home, Hobby Farm, or Storage Building. With No Covenants or Building Restrictions, You'll Enjoy the Freedom to Build or Camp at Your Own Pace. Gently Rolling Terrain, Peaceful Surroundings, and a Scenic View of Silver Lake Make This a Great Rural Getaway with Year-Round Potential. Conveniently Located Between Perham, Detroit Lakes, and Vergas—A Flexible Opportunity in a Prime Location!