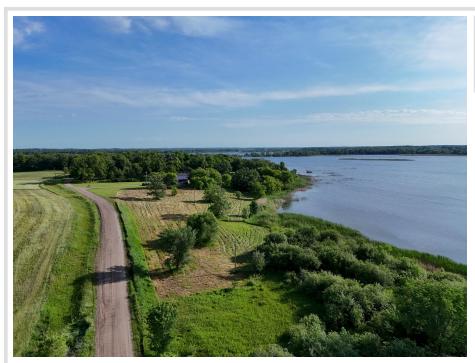

## **Description:**

LAKEFRONT ACREAGE ON SILVER LAKE! This 3.1-Acre Property Offers Direct Access to 232 Ft. of Crystal-Clear, Sand-Bottom Shoreline—Ideal for Boating, Fishing, and Lakeside Relaxation. The 1.8-Acre Lake-Side of the Lot Delivers a Beautiful Build-Site with Unmatched Views and a Tranquil Setting, While the 1.3 Acres Across the Road Provide the Perfect Spot for a Future Home, Camper, or Extra Storage. With No Covenants or Building Restrictions, You Can Build at Your Own Pace or Start Enjoying the Property Right Away. Located Between Perham, Detroit Lakes, and Vergas, This Lakefront Property Combines Privacy, Convenience, and Limitless Potential. An Exceptional Opportunity to Own Usable Acreage with Hard-to-Find Lakefront—Don't Miss Out!