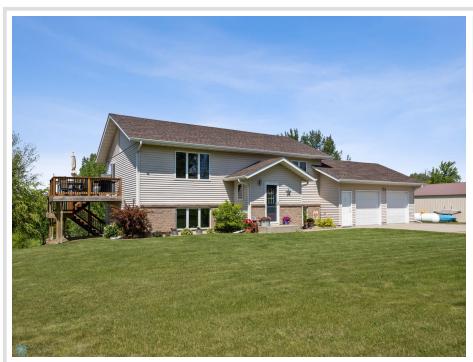

MLS 6744607 Residential

\$489,900

2,424 sq ft 4 bedrooms 2 baths

621 246th Street Hawley MN 56549

Status: Active

## **Description:**

Country Home Retreat with Stunning Views

Experience the perfect blend of comfort, nature, and functionality in this beautifully updated country home set on 5.5 acres, conveniently located just one mile out of Hawley, and in between the lakes and Fargo-Moorhead. Nestled among mature trees and surrounded by wildlife, this 4-bedroom, 2-bathroom gem offers peaceful living with modern touches throughout. Step inside to find a warm and inviting interior featuring a cozy fireplace and a spacious walk-out lower level — ideal for entertaining or relaxing with family. Two level west-facing deck overlooks a picturesque rolling landscape, providing breathtaking sunset views and a perfect setting for outdoor gatherings or quiet mornings with a coffee. For hobbyists, entrepreneurs, or those in need of extra storage, the property also includes a 30' x 45' steel utility building — perfect for a workshop, equipment storage, or horses and chickens.

Whether you're looking to escape the city, live in nature, or simply enjoy country living at its finest, this stunning property delivers. New shingles in 2023!