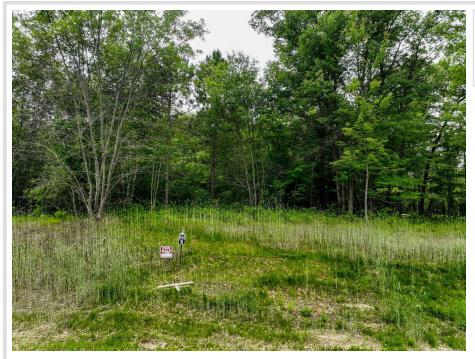

### **Description:**

A beautiful wooded lot on the Gull River. Located in the highly sought after Brainerd Lakes area. A 2.05-acre lot on a culde-sac with lots of trees for privacy and a view of the Gull River. This lot is the only lot with the ability for a walkout basement! This lot won't last long.