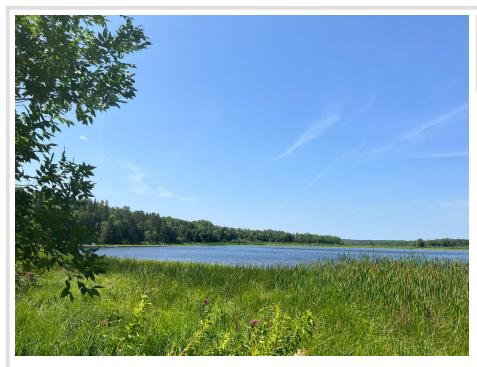

### **Description:**

Over 5 wooded acres with about 225' of frontage on environmental McKinney Lake. Water well and electricity are onsite along with a driveway approach and a concrete slab. McKinney Lake is about 65 acres in size and about 33' deep and connects to Little McKinney Lake and the Moose River. This lot is located on a dead end road with building sites for a home or cabin or could be used for recreational purposes.