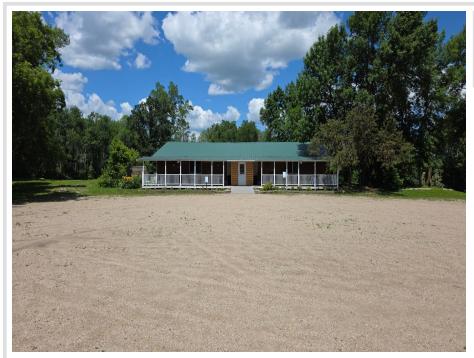

### **Description:**

BIG POTENTIAL! Commercial-zoned and well-kept, this 3200 sq ft property sits on nearly 20 acres of land just outside of Detroit Lakes. With high visibility frontage and plenty of level ground, this is an incredible opportunity. Plenty of parking, existing Septic and Well.